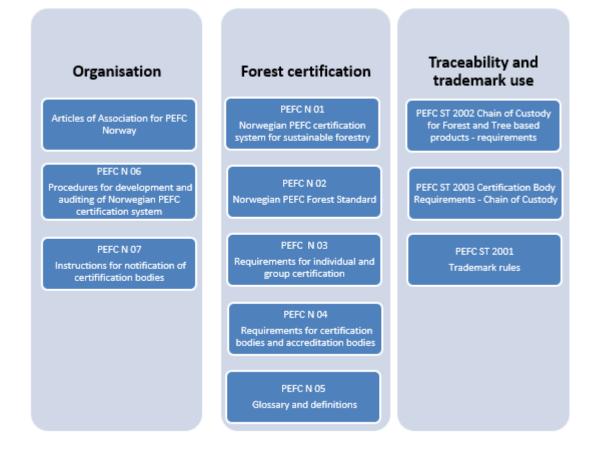

### System description

The structure of the Norwegian PEFC scheme is shown in the figure below.

## The forest certification part of the Norwegian PEFC forest certification system includes:

- PEFC N 01; Norwegian PEFC certification system for sustainable forestry
- PEFC N 02; Norwegian PEFC Forest Standard (the SFM-standard)
- PEFC N 03; Requirements for individual and group certification
- PEFC N 04; Requirements for certification bodies and accreditation bodies certification
- PEFC N 05; Glossary and definitions

#### Chain of custody certification is operated according to:

- PEFC ST 2002 (Chain of Custody),
- PEFC ST 2001 (PEFC Trademarks Rules) and
- PEFC ST 2003 (Certification Body Requirements).

## In addition the Norwegian PEFC system includes administrative/organisational documents:

- Articles of the Association of PEFC Norway
- PEFC N 06; Procedures for developing and revision of the Norwegian PEFC system (according to PEFC ST 1001 Standard setting requirements)
- PEFC N 07; Instructions for notification of certification bodies